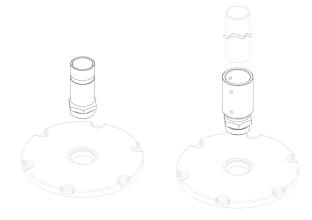

loading and less possibility of deforming
- High-precision machining, fully guarantees the quality and precision of bases
- Made of anti-corrosion aluminum with prior preservative treatment, durable in use

#### Structure





FC-02-I

FC-02-O

### Packing Data

FC-02-I

20 x frangible Couplings

net weight: 0.46 kg

FC-02-O

16 x frangible Couplings

net weight: 0.64 kg

Packing size: 340×340×190 mm<sup>3</sup>

Gross eight: 11.3 kg

Packing size: 340×340×190 mm<sup>3</sup>

Gross eight: 12.3 kg

## **Ordering Information**

Type

FC-02-X-X

FC-02-X

FC-02-X-X

FC-02-X-X

FC-02-X

FC-02

 $G=55^{\circ}$  cylindrical pipe thread NPT =  $60^{\circ}$  american national taper pipe thread NPS =  $60^{\circ}$  american national straight pipe thread

#### Installation



Fig 1. On FL-08 Flange



Fig 2. On FL-12 Flange

\* All rights reserved, subject to modifications