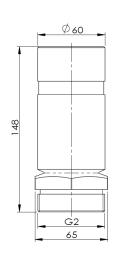

■ FC-02

■ Frangible Couplings (2-inch)



# Compliance with Standards

SAC: GB/T 7256

ICAO: Doc 9157 Part 6 FAA: AC 150/5345-46

### Application/Use

Applicable for installing elevated light on the flange

#### Features

- Forging of premium aluminum alloy material with thermal stability technology for even mechanical property
- Equal-strength structural design with even loading and less possibility of deforming
- High-precision machining, fully guarantees the quality and precision of bases
- Made of anti-corrosion aluminum with prior preservative treatment, durable in use

#### Structure





FC-02-I

FC-02-O

### Packing Data

FC-02-I

20 x frangible Couplings

net weight: 0.46 kg

FC-02-O

16 x frangible Couplings

net weight: 0.64 kg

Packing size: 340×340×190 mm<sup>3</sup>

Gross eight: 11.3 kg

Packing size: 340×340×190 mm<sup>3</sup>

Gross eight: 12.3 kg

## **Ordering Information**

Type

FC-02-X-X

FC-02-X

FC-02-X-X

FC-02-X-X

FC-02-X

FC-02

 $G=55^{\circ}$  cylindrical pipe thread NPT =  $60^{\circ}$  american national taper pipe thread NPS =  $60^{\circ}$  american national straight pipe thread

#### Installation



Fig 1. On FL-08 Flange



Fig 2. On FL-12 Flange

\* All rights reserved, subject to modifications