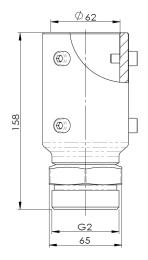

■ FC-02

■ Frangible Couplings (2-inch)



# Compliance with Standards

SAC: GB/T 7256

ICAO: Doc 9157 Part 6 FAA: AC 150/5345-46

### Application/Use

Applicable for installing elevated light on the flange

#### Features

- Forging of premium aluminum alloy material with thermal stability technology for even mechanical property
- Equal-strength structural design with even loading and less possibility of deforming
- High-precision machining, fully guarantees the quality and precision of bases
- Made of anti-corrosion aluminum with prior preservative treatment, durable in use

#### Structure





FC-02-I

FC-02-O

### Packing Data

FC-02-I

20 x frangible Couplings

net weight: 0.46 kg

FC-02-O

16 x frangible Couplings

net weight: 0.64 kg

Packing size: 340×340×190 mm<sup>3</sup>

Gross eight: 11.3 kg

Packing size: 340×340×190 mm<sup>3</sup>

Gross eight: 12.3 kg

## **Ordering Information**

Type

FC-02-X-X

FC-02-X

FC-02-X-X

FC-02-X-X

FC-02-X

FC-02

 $G=55^{\circ}$  cylindrical pipe thread NPT =  $60^{\circ}$  american national taper pipe thread NPS =  $60^{\circ}$  american national straight pipe thread

#### Installation



Fig 1. On FL-08 Flange



Fig 2. On FL-12 Flange

\* All rights reserved, subject to modifications