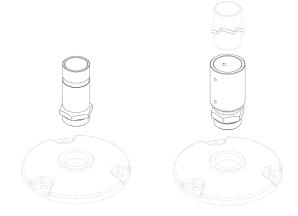

#### Installation

Fig 1. On FL-08 Flange

Fig 2. On FL-12 Flange

\* All rights reserved, subject to modifications