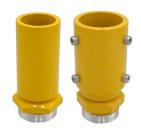

■ FC-02

■ Frangible Couplings (2-inch)

#### Features

- Forging of premium aluminum alloy material with thermal stability technology for even mechanical property
- Equal-strength structural design with even loading and less possibility of deforming
- High-precision machining, fully guarantees the quality and precision of bases
- Made of anti-corrosion aluminum with prior preservative treatment, durable in use