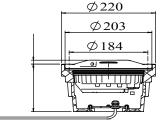

## Dimensions

Net Weight: 3.03kg Packing: 240\*240\*160 mm<sup>3</sup> Order reference: 827131 (for side entry type) 827132 (for bottom entry type)