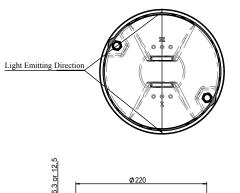

## Installation

1

econdary cable (side entry)

condary cable (bottom entry)

• Antiseptic treatment on surface with good anti-corrosion property, more durable;

• Special material formula, excellent thermal conductivity;